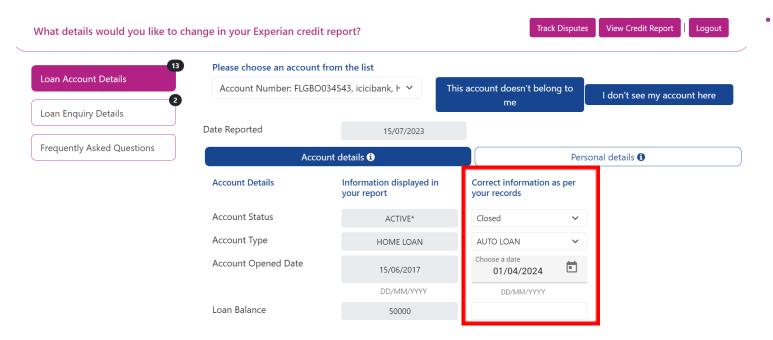

## Step 4 Raising a Dispute

- To raise a dispute against the erroneous information in your Account details, you can fill in the correct details that need to be changed in the editable column next to the field and submit.
- You can follow the same steps to request change in information in your Personal and Loan Application Enquiry details as well for submission.