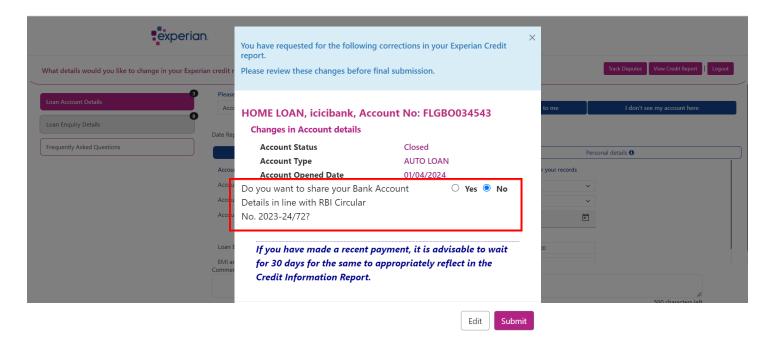

## Step 4 Raising a Dispute (continue...)

 On Clicking Submit, a pop-up with requested corrections & an option to add bank details as per RBI/2023-24/72 DoR.FIN.REC.48/20.16.003/2023-24 circular will be available.

#### Step 4 Raising a Dispute (continue...)

 On Clicking Submit, a pop-up with requested corrections & an option to add bank details as per RBI/2023-24/72 DoR.FIN.REC.48/20.16.003/2023-24 circular will be available.