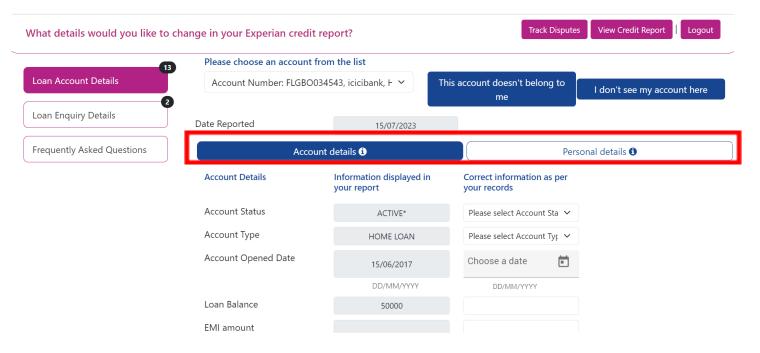

#### **Step 3 Choosing the correct dispute type**

Select the relevant dispute type for which you want to request a change in information, including Account Details, Personal Details and Credit Enquiry from the drop-down menu.

• Select the relevant dispute type for which you want to request a change in information, including Account Details, Personal Details and Credit Enquiry from the drop-down menu.