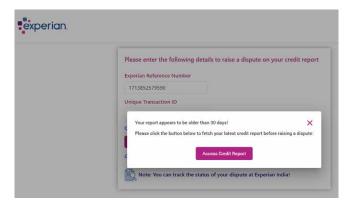

If ERN & UTI is older than 30 days, you will have to fetch a freshreport to raise a dispute\*.