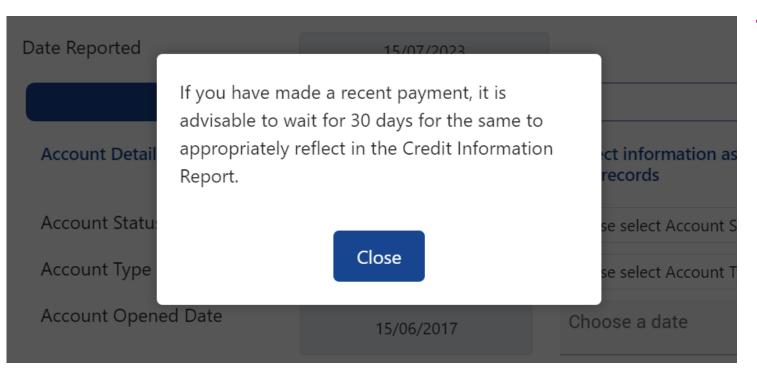

#### **Step 2 Checks prior to raising a dispute**

 Prior to raising a dispute, kindly allow 30 days' time for any changes like foreclosures, payments, closures etc. to reflect in your report.