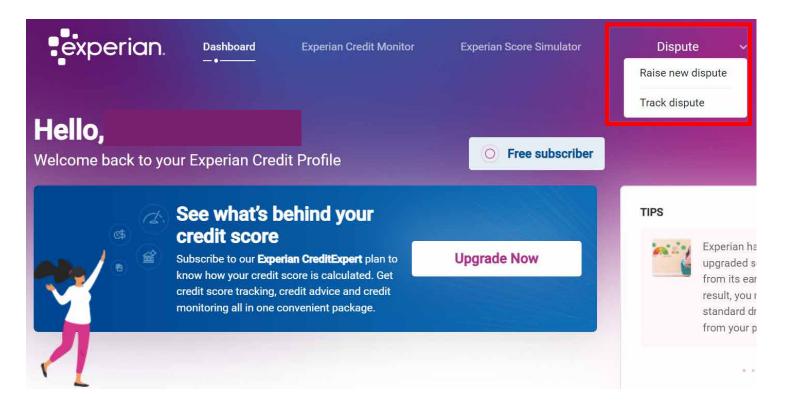

#### **Step 1** Accessing Dispute Link from your Experian Account

- Once you log in to your Experian Credit Profile, you will see an option called 'Dispute' on the top of your screen.
- Select 'Raise A Dispute' for a new dispute or Track dispute.