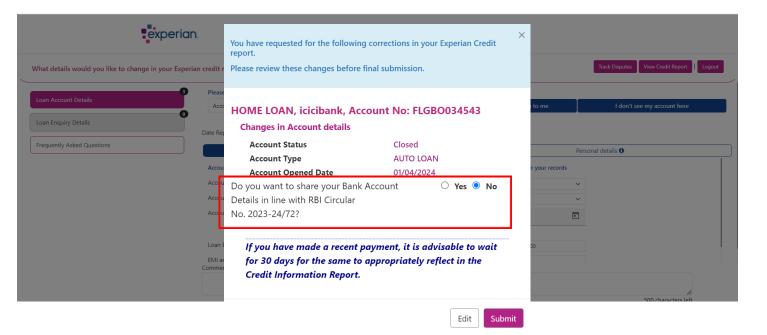

## Step 4 Raising a Dispute (continue...)

 On Clicking Submit, a pop-up with requested corrections & an option to add bank details as per RBI/2023-24/72 DoR.FIN.REC.48/20.16.003/2023-24 circular will be available.

#### Step 4 Raising a Dispute (continue...)

 On Clicking Submit, a pop-up with requested corrections & an option to add bank details as per RBI/2023-24/72 DoR.FIN.REC.48/20.16.003/2023-24 circular will be available.